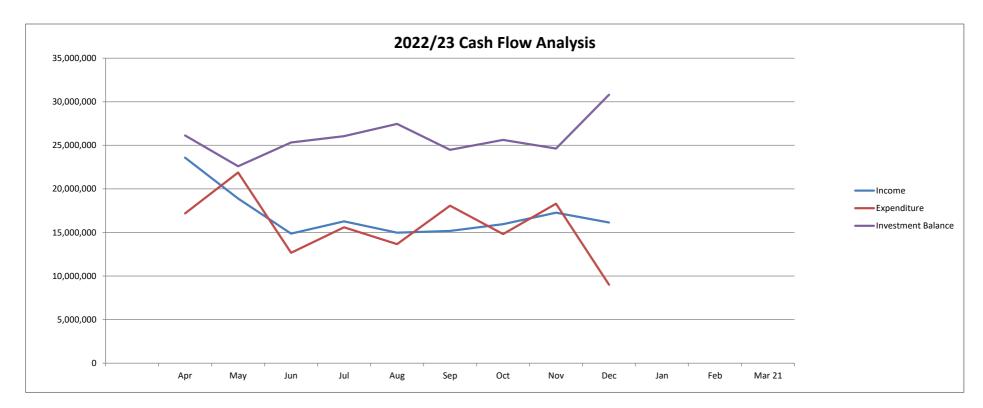

| Apr        | Мау        | Jun        | Jul        | Aug        | Sep        | Oct        | Nov        | Dec        | Jan | Feb | Mar 21 |
|--------------------|------------|------------|------------|------------|------------|------------|------------|------------|------------|-----|-----|--------|
| Income             | 23,583,497 | 18,888,827 | 14,869,246 | 16,272,929 | 14,971,152 | 15,179,640 | 15,958,949 | 17,262,105 | 16,136,641 |     |     |        |
| Expenditure        | 17,192,774 | 21,881,262 | 12,674,657 | 15,588,547 | 13,662,152 | 18,070,857 | 14,819,983 | 18,298,691 | 9,003,012  |     |     |        |
| Investment Balance | 26,128,826 | 22,597,861 | 25,328,861 | 26,054,861 | 27,457,911 | 24,484,053 | 25,617,053 | 24,630,053 | 30,808,039 |     |     |        |