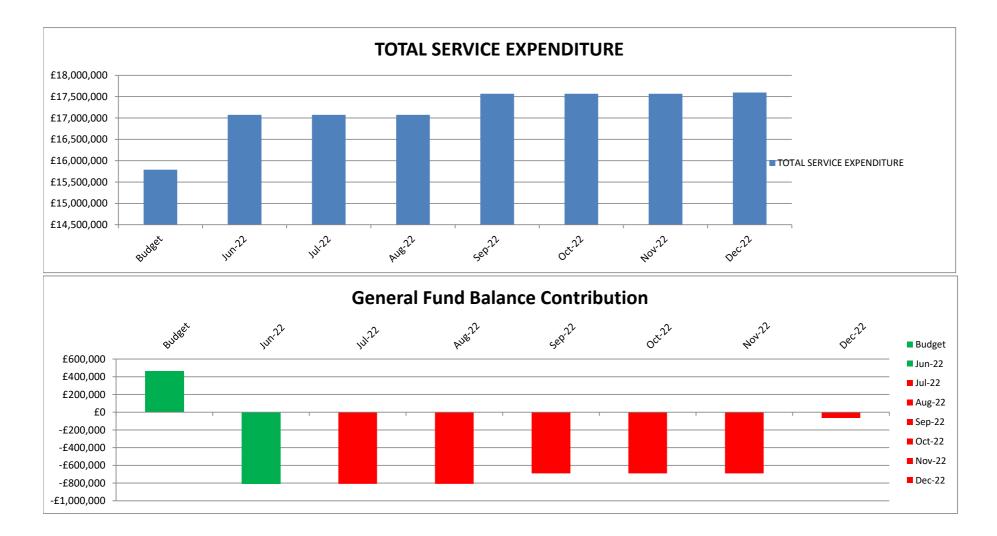

#### December 2022 Budget Monitoring Summary 2022/23- General Fund Services

|                                   | Budget      | Jun-22      | Jul-22      | Aug-22      | Sep-22      | Oct-22      | Nov-22      | Dec-22      |
|-----------------------------------|-------------|-------------|-------------|-------------|-------------|-------------|-------------|-------------|
| TOTAL SERVICE EXPENDITURE         | £15,790,494 | £17,073,994 | £17,073,994 | £17,073,994 | £17,569,790 | £17,569,790 | £17,569,790 | £17,596,030 |
|                                   |             |             |             |             |             |             |             |             |
|                                   | Budget      | Jun-22      | Jul-22      | Aug-22      | Sep-22      | Oct-22      | Nov-22      | Dec-22      |
| General Fund Balance Contribution | £464,625    | -£807,875   | -£807,875   | -£807,875   | -£689,675   | -£689,675   | -£689,675   | -£65,245    |