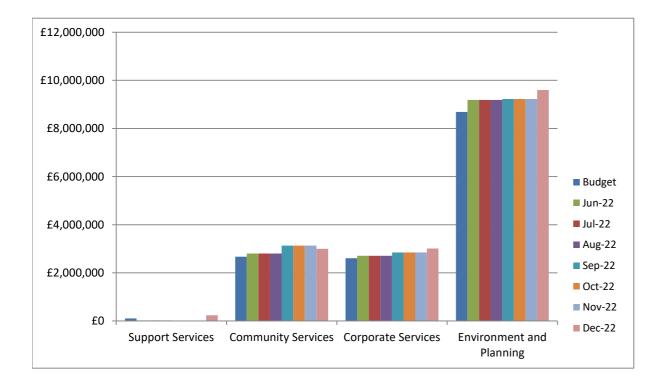

### December 2022 Main changes in outturn

|                                   | Budget      | Jun-22      | Jul-22      | Aug-22      | Sep-22      | Oct-22      | Nov-22      | Dec-22      |
|-----------------------------------|-------------|-------------|-------------|-------------|-------------|-------------|-------------|-------------|
| Support Services                  | £105,810    | £20,810     | £20,810     | £20,810     | £13,060     | £13,060     | £13,060     | £238,300    |
| Community Services                | £2,667,469  | £2,805,469  | £2,805,469  | £2,805,469  | £3,131,905  | £3,131,905  | £3,131,905  | £2,999,905  |
| Corporate Services                | £2,604,068  | £2,707,068  | £2,707,068  | £2,707,068  | £2,848,714  | £2,848,714  | £2,848,714  | £3,012,714  |
| Environment and Planning          | £8,688,380  | £9,185,880  | £9,185,880  | £9,185,880  | £9,225,344  | £9,225,344  | £9,225,344  | £9,600,344  |
| General Fund Balance Contribution | £14,065,727 | £14,719,227 | £14,719,227 | £14,719,227 | £15,219,023 | £15,219,023 | £15,219,023 | £15,851,263 |